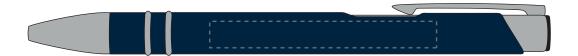

## Product Code: TPC730901 BECK BALL Product Colour: DARK BLUE

The dashed line is to demonstrate print area and will not appear on your printed item

**ACTUAL ARTWORK SIZE:** 

ARTWORK SCALE 100% Side Engrave Area: 60mm x 7mm

| Please check the following are correct                                                                                                  |
|-----------------------------------------------------------------------------------------------------------------------------------------|
| QUANTITY 🥑 CORRECT PRODUCT and PRODUCT COLOUR 🥜 PRINT SIZE and POSITION 🥜 PRINT COLOUR 📝 SPELLING, PHONE NUMBERS, EMAILS and WEBSITES 📝 |
|                                                                                                                                         |